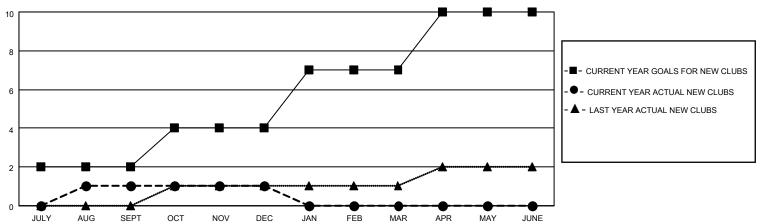

## MONTHLY MEMBERSHIP PROGRESS REPORT

LOCATION INDIA District 317 C Results as of: 12/31/2022

|               | Club          | S           |               | Members RESULTS FOR 2022-2023 |                        |                         |                                                    |  |  |
|---------------|---------------|-------------|---------------|-------------------------------|------------------------|-------------------------|----------------------------------------------------|--|--|
|               | RESULTS FOR   | R 2022-2023 |               |                               |                        |                         |                                                    |  |  |
| QUARTER       | NEW CLUB GOAL | NEW CLUBS   | DROPPED CLUBS | QUARTER MEME                  | BER GROWTH NET<br>GOAL | MEMBER GROWTH<br>ACTUAL | DROPPED<br>MEMBERS ACTUAL<br>(including transfers) |  |  |
| JULY/AUG/SEPT | 2             | 1           | 0             | JULY/AUG/SEPT                 | 300                    | 102                     | 70                                                 |  |  |
| OCT/NOV/DEC   | 2             | 0           | 0             | OCT/NOV/DEC                   | 200                    | 73                      | 121                                                |  |  |
| JAN/FEB/MAR   | 3             | 0           | 0             | JAN/FEB/MAR                   | 250                    | 0                       | 0                                                  |  |  |
| APR/MAY/JUNE  | 3             | 0           | 0             | APR/MAY/JUNE                  | 250                    | 0                       | 0                                                  |  |  |