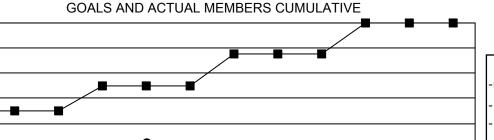

## MONTHLY MEMBERSHIP PROGRESS REPORT

LOCATION INDIA District 317 C Results as of: 12/31/2022

|               | Club          | S           |               | Members RESULTS FOR 2022-2023 |                        |                         |                                                    |  |  |
|---------------|---------------|-------------|---------------|-------------------------------|------------------------|-------------------------|----------------------------------------------------|--|--|
|               | RESULTS FOR   | R 2022-2023 |               |                               |                        |                         |                                                    |  |  |
| QUARTER       | NEW CLUB GOAL | NEW CLUBS   | DROPPED CLUBS | QUARTER MEME                  | BER GROWTH NET<br>GOAL | MEMBER GROWTH<br>ACTUAL | DROPPED<br>MEMBERS ACTUAL<br>(including transfers) |  |  |
| JULY/AUG/SEPT | 2             | 1           | 0             | JULY/AUG/SEPT                 | 300                    | 102                     | 70                                                 |  |  |
| OCT/NOV/DEC   | 2             | 0           | 0             | OCT/NOV/DEC                   | 200                    | 73                      | 121                                                |  |  |
| JAN/FEB/MAR   | 3             | 0           | 0             | JAN/FEB/MAR                   | 250                    | 0                       | 0                                                  |  |  |
| APR/MAY/JUNE  | 3             | 0           | 0             | APR/MAY/JUNE                  | 250                    | 0                       | 0                                                  |  |  |